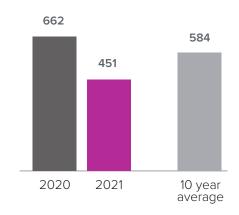

## Closed Sales > DECEMBER

**Months Supply of Inventory:** active inventory at the end of the month divided by pending. Pending sales are mutual purchase agreements that haven't closed yet.

Graphs were created by Windermere Real Estate using NWMLS data, but information was not verified or published by NWMLS. Data reflects all new and resale single family home sales, which include town-homes and exclude condos.