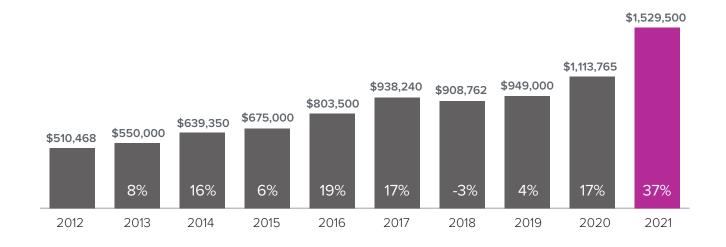

## Market Update

**EASTSIDE** 

## Median Closed Sales Price > DECEMBER



## Months Supply of Inventory > DECEMBER

less than 3 months = seller's market
3 -6 months = balanced market
more than 6 months = buyer's market



## Closed Sales > DECEMBER



**Months Supply of Inventory:** active inventory at the end of the month divided by pending. Pending sales are mutual purchase agreements that haven't closed yet.

Graphs were created by Windermere Real Estate using NWMLS data, but information was not verified or published by NWMLS. Data reflects all new and resale single family home sales, which include town-homes and exclude condos.