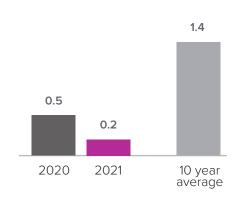

## Months Supply of Inventory > DECEMBER

less than 3 months = seller's market
3 -6 months = balanced market
more than 6 months = buyer's market