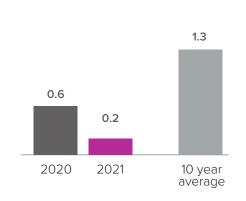

## Months Supply of Inventory > NOVEMBER

less than 3 months = seller's market
3 -6 months = balanced market
more than 6 months = buyer's market