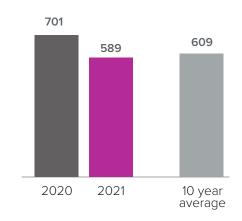

## Closed Sales > NOVEMBER

**Months Supply of Inventory:** active inventory at the end of the month divided by pending. Pending sales are mutual purchase agreements that haven't closed yet.

Graphs were created by Windermere Real Estate using NWMLS data, but information was not verified or published by NWMLS. Data reflects all new and resale single family home sales, which include town-homes and exclude condos.