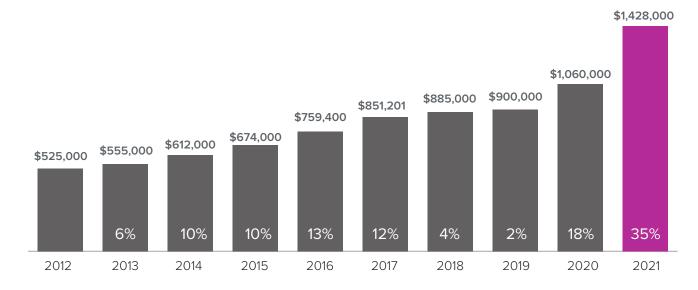

## Market Update

**EASTSIDE** 

## Median Closed Sales Price > NOVEMBER



## Months Supply of Inventory > NOVEMBER

less than 3 months = seller's market
3 -6 months = balanced market
more than 6 months = buyer's market



## Closed Sales > NOVEMBER



**Months Supply of Inventory:** active inventory at the end of the month divided by pending. Pending sales are mutual purchase agreements that haven't closed yet.

Graphs were created by Windermere Real Estate using NWMLS data, but information was not verified or published by NWMLS. Data reflects all new and resale single family home sales, which include town-homes and exclude condos.