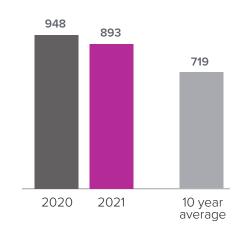

## Closed Sales > OCTOBER

**Months Supply of Inventory:** active inventory at the end of the month divided by pending. Pending sales are mutual purchase agreements that haven't closed yet.

Graphs were created by Windermere Real Estate using NWMLS data, but information was not verified or published by NWMLS. Data reflects all new and resale single family home sales, which include town-homes and exclude condos.