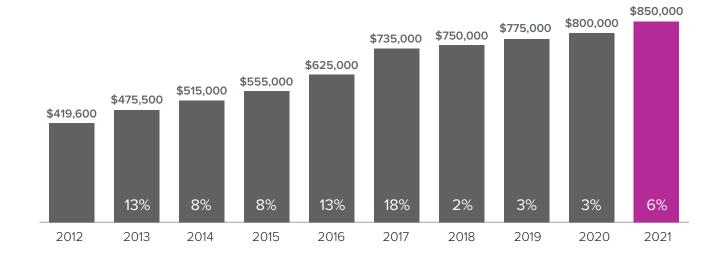

## Market Update

**SEATTLE** 



## Median Closed Sales Price > OCTOBER



## Months Supply of Inventory > OCTOBER

less than 3 months = seller's market
3 -6 months = balanced market
more than 6 months = buyer's market



## Closed Sales > OCTOBER



**Months Supply of Inventory:** active inventory at the end of the month divided by pending. Pending sales are mutual purchase agreements that haven't closed yet.

Graphs were created by Windermere Real Estate using NWMLS data, but information was not verified or published by NWMLS. Data reflects all new and resale single family home sales, which include town-homes and exclude condos.