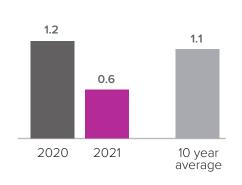

## Months Supply of Inventory > OCTOBER

less than 3 months = seller's market
3 -6 months = balanced market
more than 6 months = buyer's market