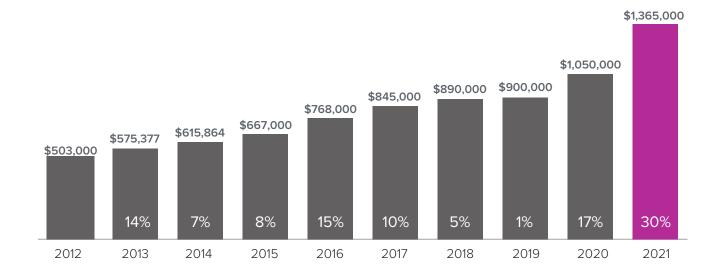

## Market Update

**EASTSIDE** 

## Median Closed Sales Price > OCTOBER



## Months Supply of Inventory > OCTOBER

less than 3 months = seller's market
3 -6 months = balanced market
more than 6 months = buyer's market



## Closed Sales > OCTOBER



**Months Supply of Inventory:** active inventory at the end of the month divided by pending. Pending sales are mutual purchase agreements that haven't closed yet.

Graphs were created by Windermere Real Estate using NWMLS data, but information was not verified or published by NWMLS. Data reflects all new and resale single family home sales, which include town-homes and exclude condos.