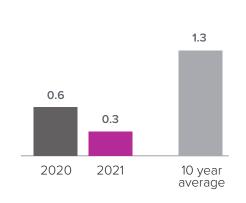

## Months Supply of Inventory > OCTOBER

less than 3 months = seller's market
3 -6 months = balanced market
more than 6 months = buyer's market