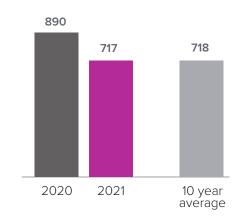

## Closed Sales > OCTOBER

**Months Supply of Inventory:** active inventory at the end of the month divided by pending. Pending sales are mutual purchase agreements that haven't closed yet.

Graphs were created by Windermere Real Estate using NWMLS data, but information was not verified or published by NWMLS. Data reflects all new and resale single family home sales, which include town-homes and exclude condos.