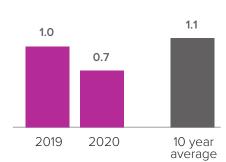

## Months Supply of Inventory > AUGUST

less than 3 months = seller's market 3 -6 months = balanced market more than 6 months = buyer's market

Closed Sales > AUGUST

*Months Supply of Inventory:* active inventory at the end of the month divided by pending. Pending sales are mutual purchase agreements that haven't closed yet.