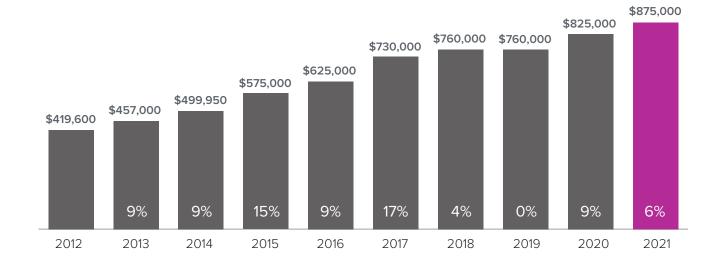

## Median Closed Sales Price > AUGUST



## Months Supply of Inventory > AUGUST

less than 3 months = seller's market 3 -6 months = balanced market more than 6 months = buyer's market



Closed Sales > AUGUST



*Months Supply of Inventory:* active inventory at the end of the month divided by pending. Pending sales are mutual purchase agreements that haven't closed yet.

Graphs were created by Windermere Real Estate using NWMLS data, but information was not verified or published by NWMLS. Data reflects all new and resale single family home sales, which include town-homes and exclude condos.



## sheriputzke.com