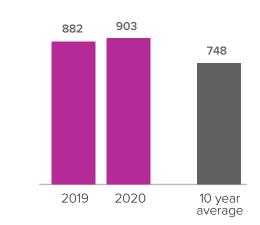

## Months Supply of Inventory > AUGUST

less than 3 months = seller's market 3 -6 months = balanced market more than 6 months = buyer's market

Closed Sales > AUGUST

*Months Supply of Inventory:* active inventory at the end of the month divided by pending. Pending sales are mutual purchase agreements that haven't closed yet.