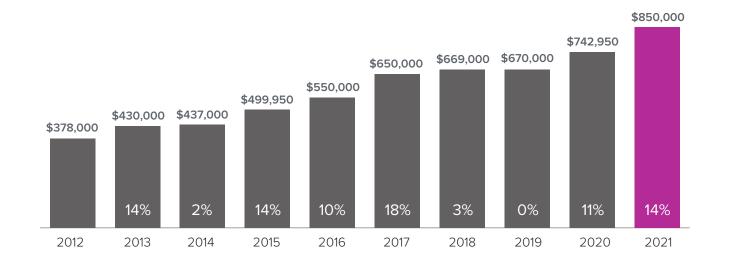

## Market Update

KING COUNTY

## Median Closed Sales Price > AUGUST



## Months Supply of Inventory > AUGUST

less than 3 months = seller's market
3 -6 months = balanced market
more than 6 months = buyer's market



## Closed Sales > AUGUST



**Months Supply of Inventory:** active inventory at the end of the month divided by pending. Pending sales are mutual purchase agreements that haven't closed yet.

Graphs were created by Windermere Real Estate using NWMLS data, but information was not verified or published by NWMLS. Data reflects all new and resale single family home sales, which include town-homes and exclude condos.