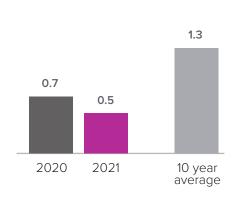

## Months Supply of Inventory > AUGUST

less than 3 months = seller's market
3 -6 months = balanced market
more than 6 months = buyer's market