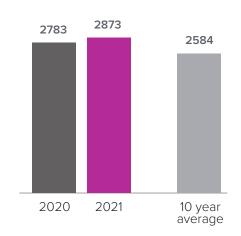

## Closed Sales > AUGUST

**Months Supply of Inventory:** active inventory at the end of the month divided by pending. Pending sales are mutual purchase agreements that haven't closed yet.

Graphs were created by Windermere Real Estate using NWMLS data, but information was not verified or published by NWMLS. Data reflects all new and resale single family home sales, which include town-homes and exclude condos.