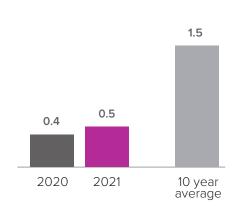

## Months Supply of Inventory > SEPTEMBER

less than 3 months = seller's market
3 -6 months = balanced market
more than 6 months = buyer's market