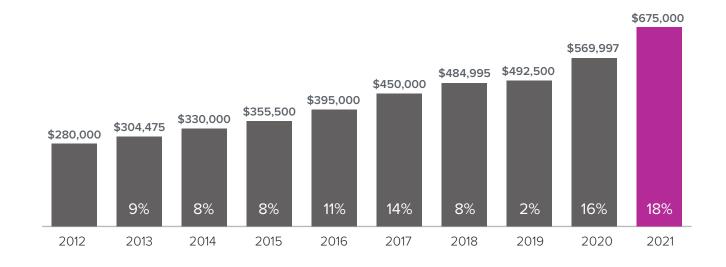

## Median Closed Sales Price > SEPTEMBER



## Months Supply of Inventory > SEPTEMBER

less than 3 months = seller's market
3 -6 months = balanced market
more than 6 months = buyer's market



## Closed Sales > SEPTEMBER



**Months Supply of Inventory:** active inventory at the end of the month divided by pending. Pending sales are mutual purchase agreements that haven't closed yet.

Graphs were created by Windermere Real Estate using NWMLS data, but information was not verified or published by NWMLS. Data reflects all new and resale single family home sales, which include town-homes and exclude condos.