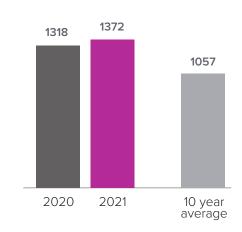

## Closed Sales > SEPTEMBER

**Months Supply of Inventory:** active inventory at the end of the month divided by pending. Pending sales are mutual purchase agreements that haven't closed yet.

Graphs were created by Windermere Real Estate using NWMLS data, but information was not verified or published by NWMLS. Data reflects all new and resale single family home sales, which include town-homes and exclude condos.