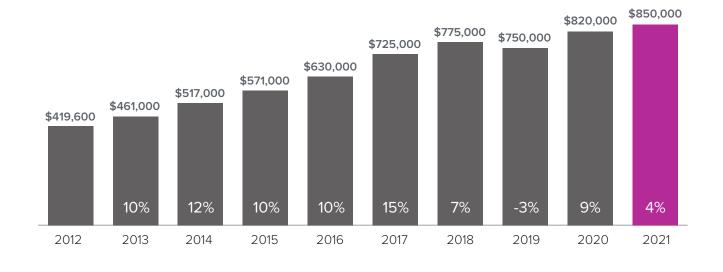

## Median Closed Sales Price > SEPTEMBER

Graphs were created by Windermere Real Estate using NWMLS data, but information was not verified or published by NWMLS. Data reflects all new and resale single family home sales, which include town-homes and exclude condos.