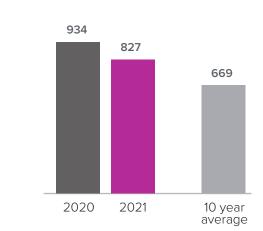

## Months Supply of Inventory > SEPTEMBER

less than 3 months = seller's market
3 -6 months = balanced market
more than 6 months = buyer's market

Closed Sales > SEPTEMBER

*Months Supply of Inventory:* active inventory at the end of the month divided by pending. Pending sales are mutual purchase agreements that haven't closed yet.

Graphs were created by Windermere Real Estate using NWMLS data, but information was not verified or published by NWMLS. Data reflects all new and resale single family home sales, which include town-homes and exclude condos.