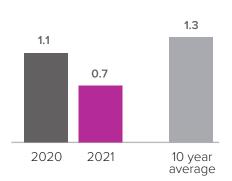

## Months Supply of Inventory > SEPTEMBER

less than 3 months = seller's market
3 -6 months = balanced market
more than 6 months = buyer's market

Closed Sales > SEPTEMBER

*Months Supply of Inventory:* active inventory at the end of the month divided by pending. Pending sales are mutual purchase agreements that haven't closed yet.

Graphs were created by Windermere Real Estate using NWMLS data, but information was not verified or published by NWMLS. Data reflects all new and resale single family home sales, which include town-homes and exclude condos.