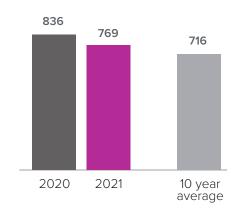

## Closed Sales > SEPTEMBER

Months Supply of Inventory: active inventory at the end of the month divided by pending. Pending sales are mutual purchase agreements that haven't closed yet.

Graphs were created by Windermere Real Estate using NWMLS data, but information was not verified or published by NWMLS. Data reflects all new and resale single family home sales, which include town-homes and exclude condos.