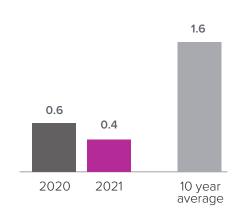

## Months Supply of Inventory > SEPTEMBER

less than 3 months = seller's market
3 -6 months = balanced market
more than 6 months = buyer's market