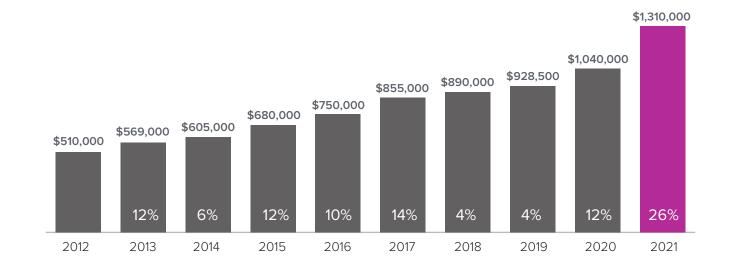

## Market Update

**EASTSIDE** 

## Median Closed Sales Price > SEPTEMBER



## Months Supply of Inventory > SEPTEMBER

less than 3 months = seller's market
3 -6 months = balanced market
more than 6 months = buyer's market



## Closed Sales > SEPTEMBER



Months Supply of Inventory: active inventory at the end of the month divided by pending. Pending sales are mutual purchase agreements that haven't closed yet.

Graphs were created by Windermere Real Estate using NWMLS data, but information was not verified or published by NWMLS. Data reflects all new and resale single family home sales, which include town-homes and exclude condos.