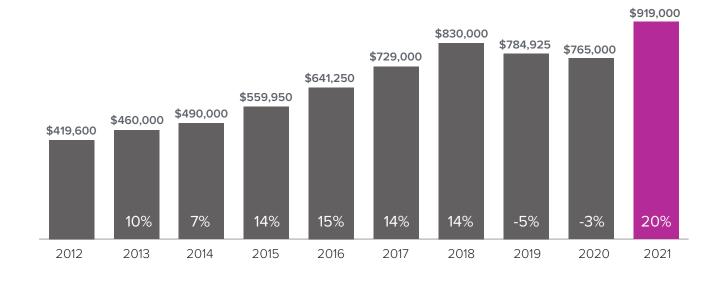

## Market Update

**SEATTLE** 



## Median Closed Sales Price > MAY



## Months Supply of Inventory > MAY

less than 3 months = seller's market 3 -6 months = balanced market more than 6 months = buyer's market



## Closed Sales > MAY



**Months Supply of Inventory:** active inventory at the end of the month divided by pending. Pending sales are mutual purchase agreements that haven't closed yet.

Graphs were created by Windermere Real Estate using NWMLS data, but information was not verified or published by NWMLS. Data reflects all new and resale single family home sales, which include town-homes and exclude condos.