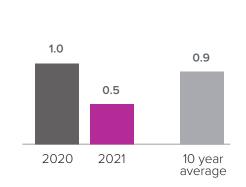

## Months Supply of Inventory > MAY

less than 3 months = seller's market 3 -6 months = balanced market more than 6 months = buyer's market