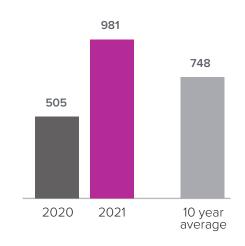

## Closed Sales > MAY

**Months Supply of Inventory:** active inventory at the end of the month divided by pending. Pending sales are mutual purchase agreements that haven't closed yet.

Graphs were created by Windermere Real Estate using NWMLS data, but information was not verified or published by NWMLS. Data reflects all new and resale single family home sales, which include town-homes and exclude condos.