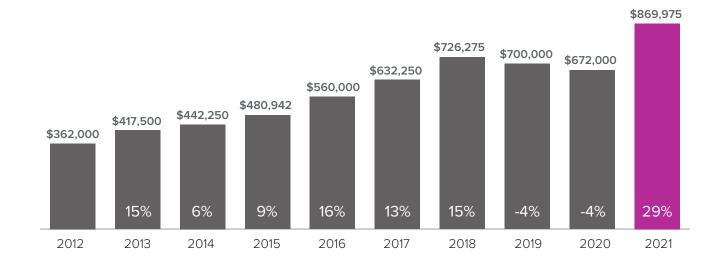

## Market Update

KING COUNTY

## Median Closed Sales Price > MAY



## Months Supply of Inventory > MAY

less than 3 months = seller's market
3 -6 months = balanced market
more than 6 months = buyer's market



## Closed Sales > MAY



**Months Supply of Inventory:** active inventory at the end of the month divided by pending. Pending sales are mutual purchase agreements that haven't closed yet.

Graphs were created by Windermere Real Estate using NWMLS data, but information was not verified or published by NWMLS. Data reflects all new and resale single family home sales, which include town-homes and exclude condos.