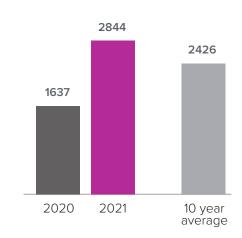

## Closed Sales > MAY

**Months Supply of Inventory:** active inventory at the end of the month divided by pending. Pending sales are mutual purchase agreements that haven't closed yet.

Graphs were created by Windermere Real Estate using NWMLS data, but information was not verified or published by NWMLS. Data reflects all new and resale single family home sales, which include town-homes and exclude condos.