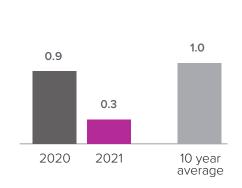

## Months Supply of Inventory > MAY

less than 3 months = seller's market
3 -6 months = balanced market
more than 6 months = buyer's market