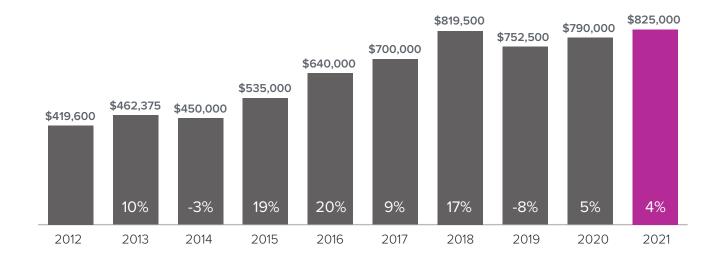

## Market Update

**SEATTLE** 



## Median Closed Sales Price > MARCH



## Months Supply of Inventory > MARCH

less than 3 months = seller's market
3 -6 months = balanced market
more than 6 months = buyer's market



## Closed Sales > MARCH



**Months Supply of Inventory:** active inventory at the end of the month divided by pending. Pending sales are mutual purchase agreements that haven't closed yet.

Graphs were created by Windermere Real Estate using NWMLS data, but information was not verified or published by NWMLS. Data reflects all new and resale single family home sales, which include town-homes and exclude condos.