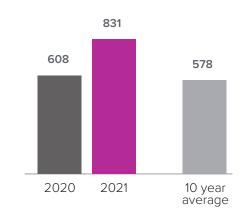

## Closed Sales > MARCH

**Months Supply of Inventory:** active inventory at the end of the month divided by pending. Pending sales are mutual purchase agreements that haven't closed yet.

Graphs were created by Windermere Real Estate using NWMLS data, but information was not verified or published by NWMLS. Data reflects all new and resale single family home sales, which include town-homes and exclude condos.