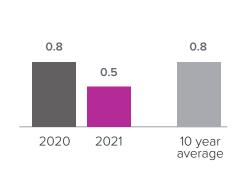

## Months Supply of Inventory > MARCH

less than 3 months = seller's market
3 -6 months = balanced market
more than 6 months = buyer's market