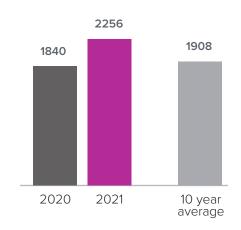

## Closed Sales > MARCH

Months Supply of Inventory: active inventory at the end of the month divided by pending. Pending sales are mutual purchase agreements that haven't closed yet.

Graphs were created by Windermere Real Estate using NWMLS data, but information was not verified or published by NWMLS. Data reflects all new and resale single family home sales, which include town-homes and exclude condos.