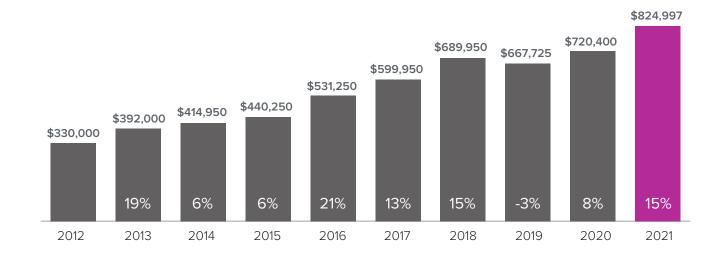

## Market Update

KING COUNTY

## Median Closed Sales Price > MARCH



## Months Supply of Inventory > MARCH

less than 3 months = seller's market
3 -6 months = balanced market
more than 6 months = buyer's market



## Closed Sales > MARCH



Months Supply of Inventory: active inventory at the end of the month divided by pending. Pending sales are mutual purchase agreements that haven't closed yet.

Graphs were created by Windermere Real Estate using NWMLS data, but information was not verified or published by NWMLS. Data reflects all new and resale single family home sales, which include town-homes and exclude condos.