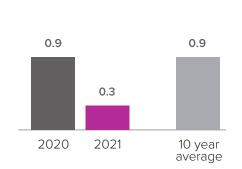

## Months Supply of Inventory > MARCH

less than 3 months = seller's market
3 -6 months = balanced market
more than 6 months = buyer's market