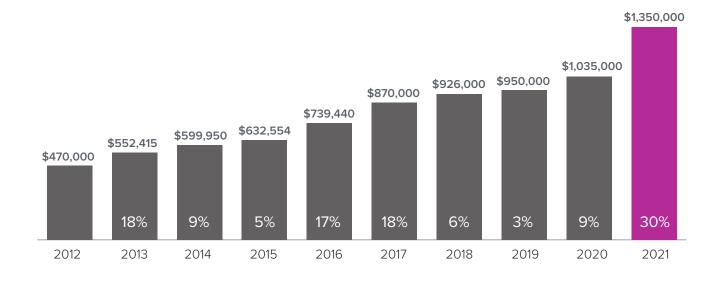

## Market Update

**EASTSIDE** 

## Median Closed Sales Price > MARCH



## Months Supply of Inventory > MARCH

less than 3 months = seller's market
3 -6 months = balanced market
more than 6 months = buyer's market



## Closed Sales > MARCH



**Months Supply of Inventory:** active inventory at the end of the month divided by pending. Pending sales are mutual purchase agreements that haven't closed yet.

Graphs were created by Windermere Real Estate using NWMLS data, but information was not verified or published by NWMLS. Data reflects all new and resale single family home sales, which include town-homes and exclude condos.