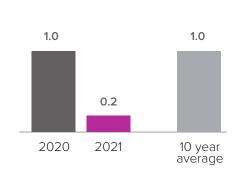

## Months Supply of Inventory > MARCH

less than 3 months = seller's market
3 -6 months = balanced market
more than 6 months = buyer's market