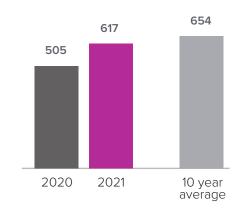

## Closed Sales > MARCH

**Months Supply of Inventory:** active inventory at the end of the month divided by pending. Pending sales are mutual purchase agreements that haven't closed yet.

Graphs were created by Windermere Real Estate using NWMLS data, but information was not verified or published by NWMLS. Data reflects all new and resale single family home sales, which include town-homes and exclude condos.