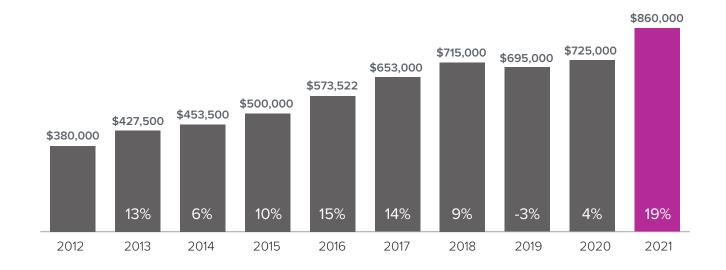

## Market Update

KING COUNTY

## Median Closed Sales Price > JUNE



## Months Supply of Inventory > JUNE

less than 3 months = seller's market
3 -6 months = balanced market
more than 6 months = buyer's market



## Closed Sales > JUNE



**Months Supply of Inventory:** active inventory at the end of the month divided by pending. Pending sales are mutual purchase agreements that haven't closed yet.

Graphs were created by Windermere Real Estate using NWMLS data, but information was not verified or published by NWMLS. Data reflects all new and resale single family home sales, which include town-homes and exclude condos.