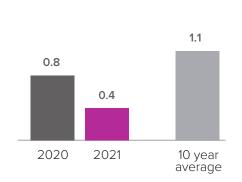

## Months Supply of Inventory > JUNE

less than 3 months = seller's market
3 -6 months = balanced market
more than 6 months = buyer's market