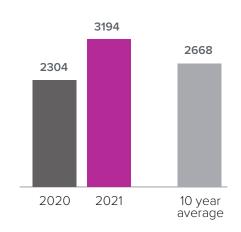

## Closed Sales > JUNE

**Months Supply of Inventory:** active inventory at the end of the month divided by pending. Pending sales are mutual purchase agreements that haven't closed yet.

Graphs were created by Windermere Real Estate using NWMLS data, but information was not verified or published by NWMLS. Data reflects all new and resale single family home sales, which include town-homes and exclude condos.