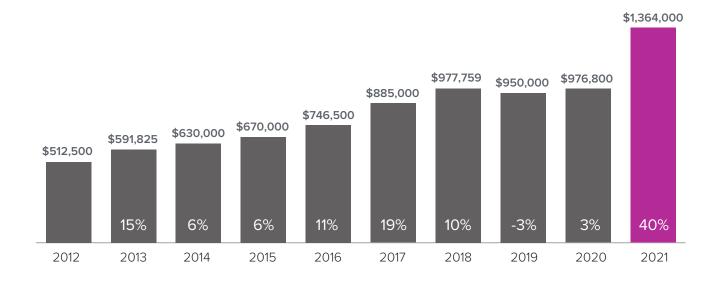

## Market Update

EASTSIDE

## Median Closed Sales Price > JUNE



## Months Supply of Inventory > JUNE

less than 3 months = seller's market
3 -6 months = balanced market
more than 6 months = buyer's market



## Closed Sales > JUNE



Months Supply of Inventory: active inventory at the end of the month divided by pending. Pending sales are mutual purchase agreements that haven't closed yet.

Graphs were created by Windermere Real Estate using NWMLS data, but information was not verified or published by NWMLS. Data reflects all new and resale single family home sales, which include town-homes and exclude condos.