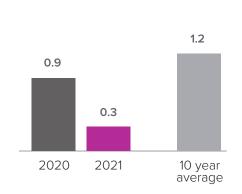

## Months Supply of Inventory > JUNE

less than 3 months = seller's market
3 -6 months = balanced market
more than 6 months = buyer's market