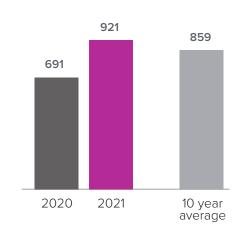

## Closed Sales > JUNE

Months Supply of Inventory: active inventory at the end of the month divided by pending. Pending sales are mutual purchase agreements that haven't closed yet.

Graphs were created by Windermere Real Estate using NWMLS data, but information was not verified or published by NWMLS. Data reflects all new and resale single family home sales, which include town-homes and exclude condos.