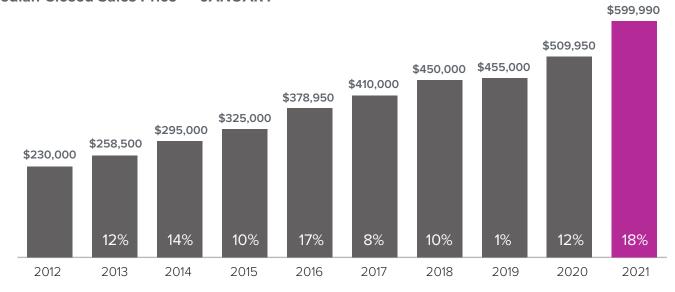

## Market Update SNOHOMISH COUNTY

## Median Closed Sales Price > JANUARY



## Months Supply of Inventory > JANUARY

less than 3 months = seller's market
3 -6 months = balanced market
more than 6 months = buyer's market



## Closed Sales > JANUARY



**Months Supply of Inventory:** active inventory at the end of the month divided by pending. Pending sales are mutual purchase agreements that haven't closed yet.

Graphs were created by Windermere Real Estate using NWMLS data, but information was not verified or published by NWMLS. Data reflects all new and resale single family home sales, which include town-homes and exclude condos.