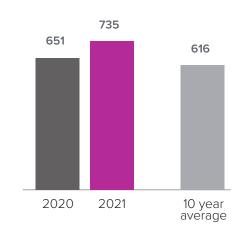

## Closed Sales > JANUARY

**Months Supply of Inventory:** active inventory at the end of the month divided by pending. Pending sales are mutual purchase agreements that haven't closed yet.

Graphs were created by Windermere Real Estate using NWMLS data, but information was not verified or published by NWMLS. Data reflects all new and resale single family home sales, which include town-homes and exclude condos.