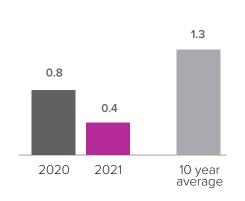

## Months Supply of Inventory > JANUARY

less than 3 months = seller's market
3 -6 months = balanced market
more than 6 months = buyer's market