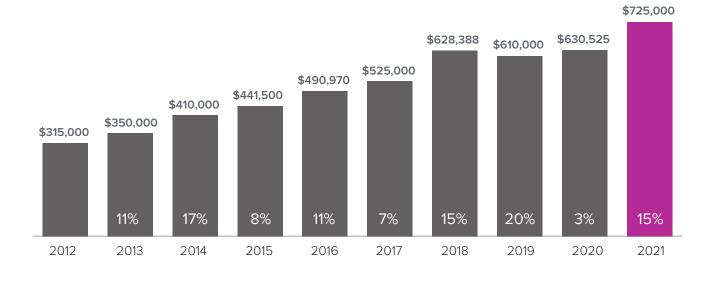

## Median Closed Sales Price > JANUARY

Graphs were created by Windermere Real Estate using NWMLS data, but information was not verified or published by NWMLS. Data reflects all new and resale single family home sales, which include town-homes and exclude condos.