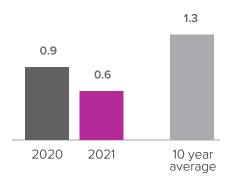

## Months Supply of Inventory > JANUARY

less than 3 months = seller's market
3 -6 months = balanced market
more than 6 months = buyer's market

Closed Sales > JANUARY

*Months Supply of Inventory:* active inventory at the end of the month divided by pending. Pending sales are mutual purchase agreements that haven't closed yet.

Graphs were created by Windermere Real Estate using NWMLS data, but information was not verified or published by NWMLS. Data reflects all new and resale single family home sales, which include town-homes and exclude condos.