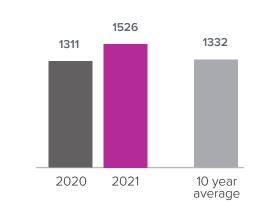

## Months Supply of Inventory > JANUARY

less than 3 months = seller's market
3 -6 months = balanced market
more than 6 months = buyer's market

Closed Sales > JANUARY

*Months Supply of Inventory:* active inventory at the end of the month divided by pending. Pending sales are mutual purchase agreements that haven't closed yet.

Graphs were created by Windermere Real Estate using NWMLS data, but information was not verified or published by NWMLS. Data reflects all new and resale single family home sales, which include town-homes and exclude condos.