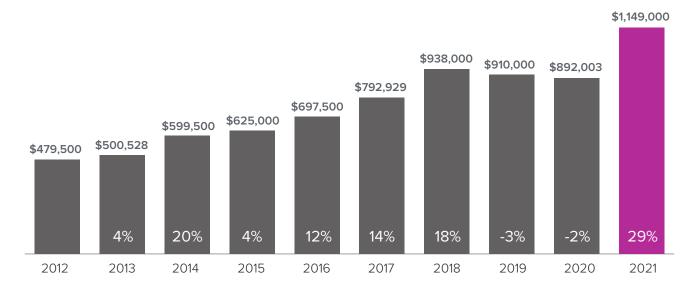

## Market Update

**EASTSIDE** 

## Median Closed Sales Price > JANUARY



## Months Supply of Inventory > JANUARY

less than 3 months = seller's market
3 -6 months = balanced market
more than 6 months = buyer's market



## Closed Sales > JANUARY



**Months Supply of Inventory:** active inventory at the end of the month divided by pending. Pending sales are mutual purchase agreements that haven't closed yet.

Graphs were created by Windermere Real Estate using NWMLS data, but information was not verified or published by NWMLS. Data reflects all new and resale single family home sales, which include town-homes and exclude condos.