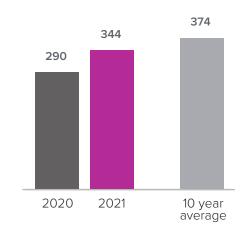

## Closed Sales > JANUARY

**Months Supply of Inventory:** active inventory at the end of the month divided by pending. Pending sales are mutual purchase agreements that haven't closed yet.

Graphs were created by Windermere Real Estate using NWMLS data, but information was not verified or published by NWMLS. Data reflects all new and resale single family home sales, which include town-homes and exclude condos.