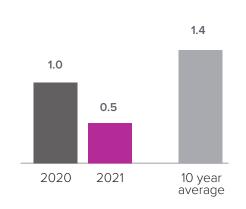

## Months Supply of Inventory > JANUARY

less than 3 months = seller's market
3 -6 months = balanced market
more than 6 months = buyer's market