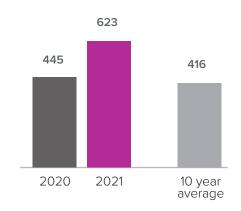

## Closed Sales > FEBRUARY

Months Supply of Inventory: active inventory at the end of the month divided by pending. Pending sales are mutual purchase agreements that haven't closed yet.

Graphs were created by Windermere Real Estate using NWMLS data, but information was not verified or published by NWMLS. Data reflects all new and resale single family home sales, which include town-homes and exclude condos.