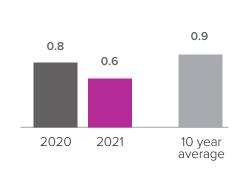

## Months Supply of Inventory > FEBRUARY

less than 3 months = seller's market
3 -6 months = balanced market
more than 6 months = buyer's market