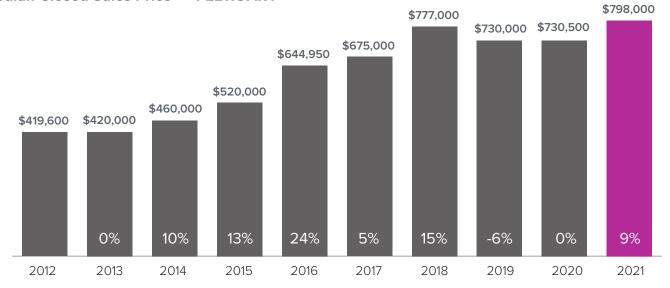

## Market Update

**SEATTLE** 



## Median Closed Sales Price > FEBRUARY



## Months Supply of Inventory > FEBRUARY

less than 3 months = seller's market
3 -6 months = balanced market
more than 6 months = buyer's market



## Closed Sales > FEBRUARY



Months Supply of Inventory: active inventory at the end of the month divided by pending. Pending sales are mutual purchase agreements that haven't closed yet.

Graphs were created by Windermere Real Estate using NWMLS data, but information was not verified or published by NWMLS. Data reflects all new and resale single family home sales, which include town-homes and exclude condos.