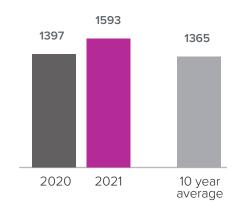

## Closed Sales > FEBRUARY

Months Supply of Inventory: active inventory at the end of the month divided by pending. Pending sales are mutual purchase agreements that haven't closed yet.

Graphs were created by Windermere Real Estate using NWMLS data, but information was not verified or published by NWMLS. Data reflects all new and resale single family home sales, which include town-homes and exclude condos.