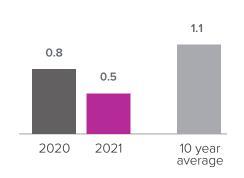

## Months Supply of Inventory > FEBRUARY

less than 3 months = seller's market
3 -6 months = balanced market
more than 6 months = buyer's market