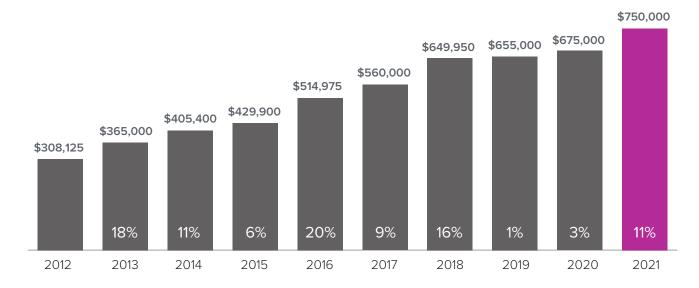

## Market Update

KING COUNTY

## Median Closed Sales Price > FEBRUARY



## Months Supply of Inventory > FEBRUARY

less than 3 months = seller's market
3 -6 months = balanced market
more than 6 months = buyer's market



## Closed Sales > FEBRUARY



Months Supply of Inventory: active inventory at the end of the month divided by pending. Pending sales are mutual purchase agreements that haven't closed yet.

Graphs were created by Windermere Real Estate using NWMLS data, but information was not verified or published by NWMLS. Data reflects all new and resale single family home sales, which include town-homes and exclude condos.