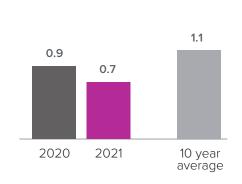

## Months Supply of Inventory > JULY

less than 3 months = seller's market 3 -6 months = balanced market more than 6 months = buyer's market