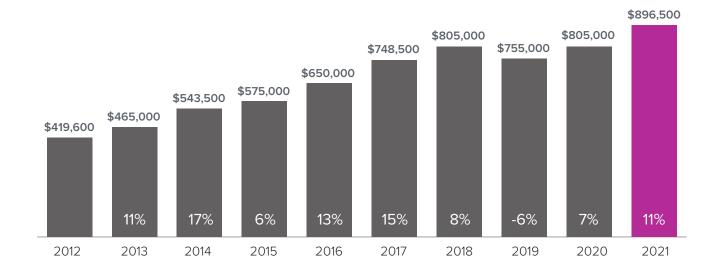

## Market Update

**SEATTLE** 



## Median Closed Sales Price > JULY



## Months Supply of Inventory > JULY

less than 3 months = seller's market 3 -6 months = balanced market more than 6 months = buyer's market



## Closed Sales > JULY



**Months Supply of Inventory:** active inventory at the end of the month divided by pending. Pending sales are mutual purchase agreements that haven't closed yet.

Graphs were created by Windermere Real Estate using NWMLS data, but information was not verified or published by NWMLS. Data reflects all new and resale single family home sales, which include town-homes and exclude condos.