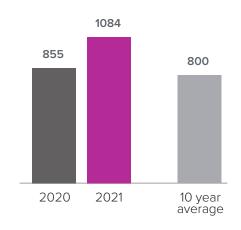

## Closed Sales > JULY

**Months Supply of Inventory:** active inventory at the end of the month divided by pending. Pending sales are mutual purchase agreements that haven't closed yet.

Graphs were created by Windermere Real Estate using NWMLS data, but information was not verified or published by NWMLS. Data reflects all new and resale single family home sales, which include town-homes and exclude condos.