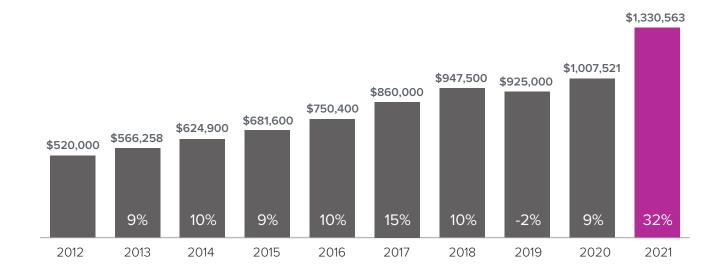

## Market Update

**EASTSIDE** 

## Median Closed Sales Price > JULY



## Months Supply of Inventory > JULY

less than 3 months = seller's market
3 -6 months = balanced market
more than 6 months = buyer's market



## Closed Sales > JULY



Months Supply of Inventory: active inventory at the end of the month divided by pending. Pending sales are mutual purchase agreements that haven't closed yet.

Graphs were created by Windermere Real Estate using NWMLS data, but information was not verified or published by NWMLS. Data reflects all new and resale single family home sales, which include town-homes and exclude condos.