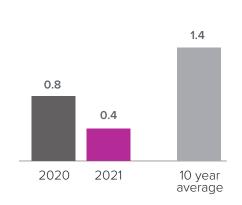

## Months Supply of Inventory > JULY

less than 3 months = seller's market
3 -6 months = balanced market
more than 6 months = buyer's market