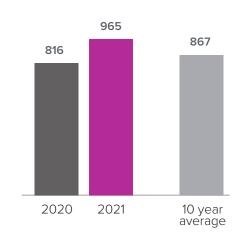

## Closed Sales > JULY

Months Supply of Inventory: active inventory at the end of the month divided by pending. Pending sales are mutual purchase agreements that haven't closed yet.

Graphs were created by Windermere Real Estate using NWMLS data, but information was not verified or published by NWMLS. Data reflects all new and resale single family home sales, which include town-homes and exclude condos.