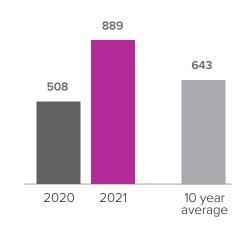

## Closed Sales > APRIL

**Months Supply of Inventory:** active inventory at the end of the month divided by pending. Pending sales are mutual purchase agreements that haven't closed yet.

Graphs were created by Windermere Real Estate using NWMLS data, but information was not verified or published by NWMLS. Data reflects all new and resale single family home sales, which include town-homes and exclude condos.