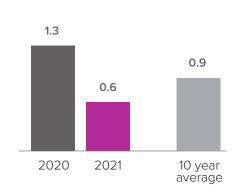

## Months Supply of Inventory > APRIL

less than 3 months = seller's market
3 -6 months = balanced market
more than 6 months = buyer's market