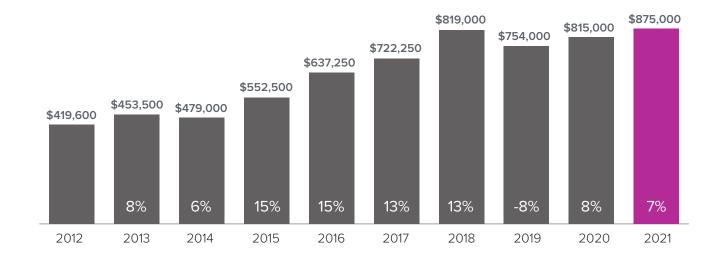

## Market Update





## Median Closed Sales Price > APRIL



## Months Supply of Inventory > APRIL

less than 3 months = seller's market
3 -6 months = balanced market
more than 6 months = buyer's market



## Closed Sales > APRIL



**Months Supply of Inventory:** active inventory at the end of the month divided by pending. Pending sales are mutual purchase agreements that haven't closed yet.

Graphs were created by Windermere Real Estate using NWMLS data, but information was not verified or published by NWMLS. Data reflects all new and resale single family home sales, which include town-homes and exclude condos.