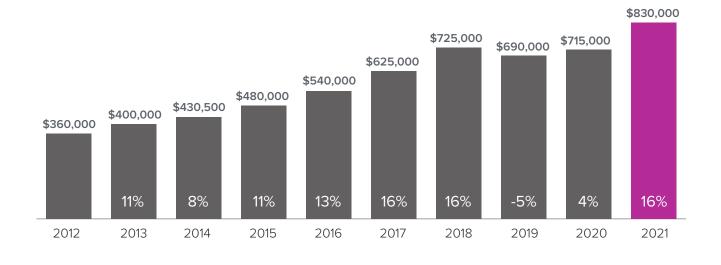

Median Closed Sales Price > APRIL



## Months Supply of Inventory > APRIL

less than 3 months = seller's market
3 -6 months = balanced market
more than 6 months = buyer's market



Closed Sales > APRIL



*Months Supply of Inventory:* active inventory at the end of the month divided by pending. Pending sales are mutual purchase agreements that haven't closed yet.

Graphs were created by Windermere Real Estate using NWMLS data, but information was not verified or published by NWMLS. Data reflects all new and resale single family home sales, which include town-homes and exclude condos.



## sheriputzke.com