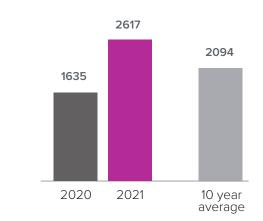

## Months Supply of Inventory > APRIL

less than 3 months = seller's market
3 -6 months = balanced market
more than 6 months = buyer's market

Closed Sales > APRIL

*Months Supply of Inventory:* active inventory at the end of the month divided by pending. Pending sales are mutual purchase agreements that haven't closed yet.