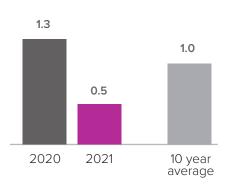

## Months Supply of Inventory > APRIL

less than 3 months = seller's market
3 -6 months = balanced market
more than 6 months = buyer's market

Closed Sales > APRIL

*Months Supply of Inventory:* active inventory at the end of the month divided by pending. Pending sales are mutual purchase agreements that haven't closed yet.