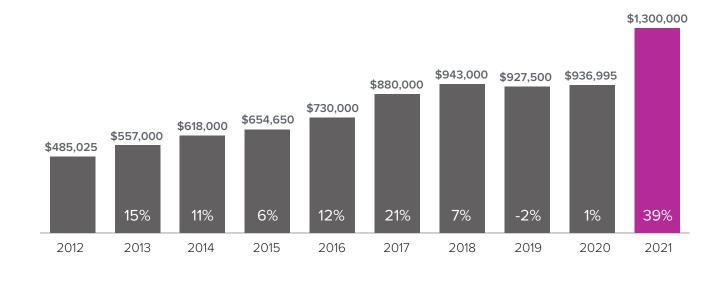

Median Closed Sales Price > APRIL



## Months Supply of Inventory > APRIL

less than 3 months = seller's market
3 -6 months = balanced market
more than 6 months = buyer's market



Closed Sales > APRIL



*Months Supply of Inventory:* active inventory at the end of the month divided by pending. Pending sales are mutual purchase agreements that haven't closed yet.

Graphs were created by Windermere Real Estate using NWMLS data, but information was not verified or published by NWMLS. Data reflects all new and resale single family home sales, which include town-homes and exclude condos.



## sheriputzke.com