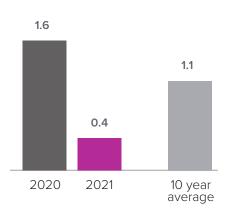

## Months Supply of Inventory > APRIL

less than 3 months = seller's market
3 -6 months = balanced market
more than 6 months = buyer's market

Closed Sales > APRIL

*Months Supply of Inventory:* active inventory at the end of the month divided by pending. Pending sales are mutual purchase agreements that haven't closed yet.