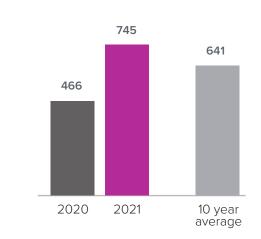

## Months Supply of Inventory > APRIL

less than 3 months = seller's market
3 -6 months = balanced market
more than 6 months = buyer's market

Closed Sales > APRIL

*Months Supply of Inventory:* active inventory at the end of the month divided by pending. Pending sales are mutual purchase agreements that haven't closed yet.