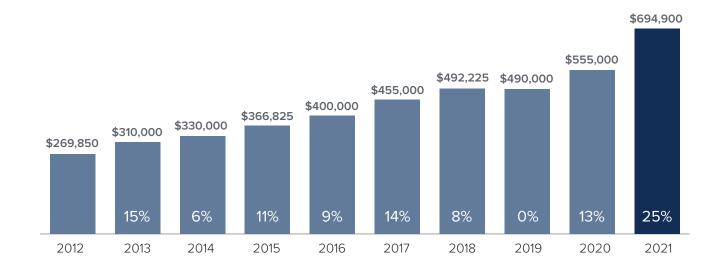

## Market Update SNOHOMISH COUNTY

## Median Closed Sales Price > AUGUST



## Months Supply of Inventory > AUGUST

less than 3 months = seller's market
3 -6 months = balanced market
more than 6 months = buyer's market



## Closed Sales > AUGUST



**Months Supply of Inventory:** active inventory at the end of the month divided by pending. Pending sales are mutual purchase agreements that haven't closed yet.

Graphs were created by Windermere Real Estate using NWMLS data, but information was not verified or published by NWMLS. Data reflects all new and resale single family home sales, which include town-homes and exclude condos.