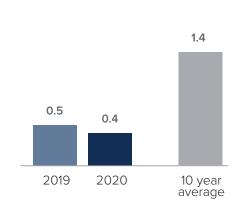

## Months Supply of Inventory > AUGUST

less than 3 months = seller's market
3 -6 months = balanced market
more than 6 months = buyer's market