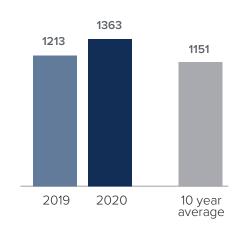

## Closed Sales > AUGUST

**Months Supply of Inventory:** active inventory at the end of the month divided by pending. Pending sales are mutual purchase agreements that haven't closed yet.

Graphs were created by Windermere Real Estate using NWMLS data, but information was not verified or published by NWMLS. Data reflects all new and resale single family home sales, which include town-homes and exclude condos.