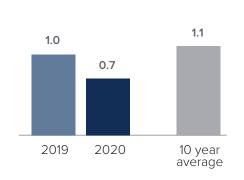

## **Months Supply of Inventory > AUGUST**

less than 3 months = seller's market 3 -6 months = balanced market more than 6 months = buyer's market