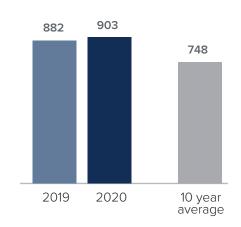

## Closed Sales > AUGUST

Months Supply of Inventory: active inventory at the end of the month divided by pending. Pending sales are mutual purchase agreements that haven't closed yet.

Graphs were created by Windermere Real Estate using NWMLS data, but information was not verified or published by NWMLS. Data reflects all new and resale single family home sales, which include town-homes and exclude condos.