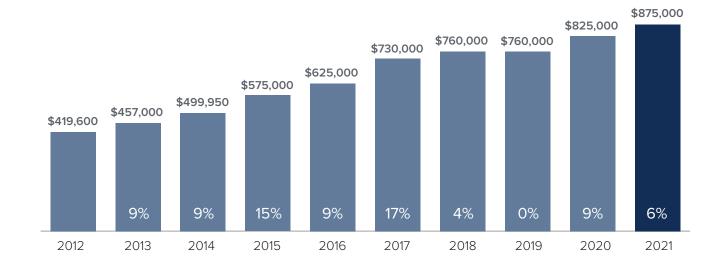

## Market Update





## Median Closed Sales Price > AUGUST



## **Months Supply of Inventory > AUGUST**

less than 3 months = seller's market 3 -6 months = balanced market more than 6 months = buyer's market



## Closed Sales > AUGUST



Months Supply of Inventory: active inventory at the end of the month divided by pending. Pending sales are mutual purchase agreements that haven't closed yet.

Graphs were created by Windermere Real Estate using NWMLS data, but information was not verified or published by NWMLS. Data reflects all new and resale single family home sales, which include town-homes and exclude condos.