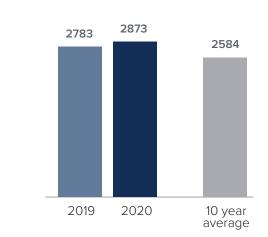

## Median Closed Sales Price > AUGUST



## Months Supply of Inventory > AUGUST

less than 3 months = seller's market
3 -6 months = balanced market
more than 6 months = buyer's market



### Closed Sales > AUGUST



# *Months Supply of Inventory:* active inventory at the end of the month divided by pending. Pending sales are mutual purchase agreements that haven't closed yet.

Graphs were created by Windermere Real Estate using NWMLS data, but information was not verified or published by NWMLS. Data reflects all new and resale single family home sales, which include town-homes and exclude condos.



#### windermere.com