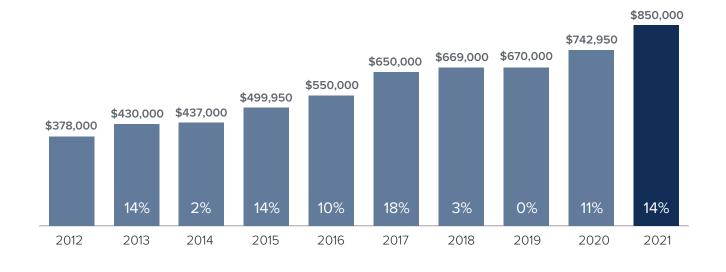

## Median Closed Sales Price > AUGUST



## Months Supply of Inventory > AUGUST

less than 3 months = seller's market
3 -6 months = balanced market
more than 6 months = buyer's market



### Closed Sales > AUGUST



# *Months Supply of Inventory:* active inventory at the end of the month divided by pending. Pending sales are mutual purchase agreements that haven't closed yet.

Graphs were created by Windermere Real Estate using NWMLS data, but information was not verified or published by NWMLS. Data reflects all new and resale single family home sales, which include town-homes and exclude condos.



#### windermere.com