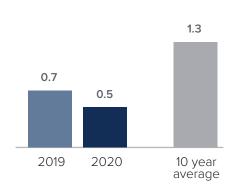

## Months Supply of Inventory > AUGUST

less than 3 months = seller's market
3 -6 months = balanced market
more than 6 months = buyer's market

# *Months Supply of Inventory:* active inventory at the end of the month divided by pending. Pending sales are mutual purchase agreements that haven't closed yet.

Graphs were created by Windermere Real Estate using NWMLS data, but information was not verified or published by NWMLS. Data reflects all new and resale single family home sales, which include town-homes and exclude condos.