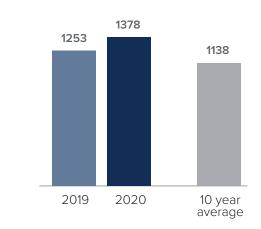

## Months Supply of Inventory > JULY

less than 3 months = seller's market
3 -6 months = balanced market
more than 6 months = buyer's market

Closed Sales > JULY

## *Months Supply of Inventory:* active inventory at the end of the month divided by pending. Pending sales are mutual purchase agreements that haven't closed yet.

Graphs were created by Windermere Real Estate using NWMLS data, but information was not verified or published by NWMLS. Data reflects all new and resale single family home sales, which include town-homes and exclude condos.