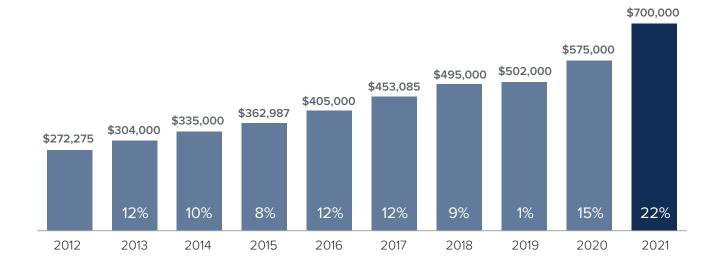

## Median Closed Sales Price > JULY



## Months Supply of Inventory > JULY

less than 3 months = seller's market
3 -6 months = balanced market
more than 6 months = buyer's market



Closed Sales > JULY



## *Months Supply of Inventory:* active inventory at the end of the month divided by pending. Pending sales are mutual purchase agreements that haven't closed yet.

Graphs were created by Windermere Real Estate using NWMLS data, but information was not verified or published by NWMLS. Data reflects all new and resale single family home sales, which include town-homes and exclude condos.



## windermere.com