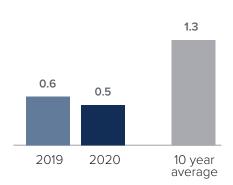

## Months Supply of Inventory > JULY

less than 3 months = seller's market
3 -6 months = balanced market
more than 6 months = buyer's market

Closed Sales > JULY

## *Months Supply of Inventory:* active inventory at the end of the month divided by pending. Pending sales are mutual purchase agreements that haven't closed yet.

Graphs were created by Windermere Real Estate using NWMLS data, but information was not verified or published by NWMLS. Data reflects all new and resale single family home sales, which include town-homes and exclude condos.