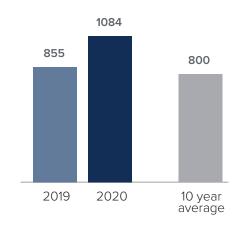

## Closed Sales > JULY

Months Supply of Inventory: active inventory at the end of the month divided by pending. Pending sales are mutual purchase agreements that haven't closed yet.

Graphs were created by Windermere Real Estate using NWMLS data, but information was not verified or published by NWMLS. Data reflects all new and resale single family home sales, which include town-homes and exclude condos.