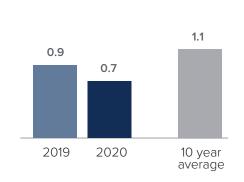

## Months Supply of Inventory > JULY

less than 3 months = seller's market 3 -6 months = balanced market more than 6 months = buyer's market