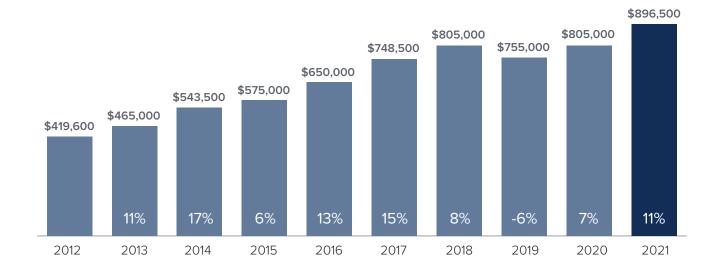

## Market Update **SEATTLE**





## Median Closed Sales Price > JULY



## Months Supply of Inventory > JULY

less than 3 months = seller's market 3 -6 months = balanced market more than 6 months = buyer's market



## Closed Sales > JULY



Months Supply of Inventory: active inventory at the end of the month divided by pending. Pending sales are mutual purchase agreements that haven't closed yet.

Graphs were created by Windermere Real Estate using NWMLS data, but information was not verified or published by NWMLS. Data reflects all new and resale single family home sales, which include town-homes and exclude condos.