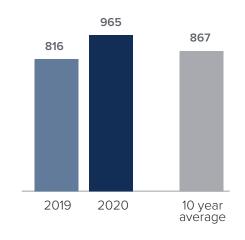

## Closed Sales > JULY

**Months Supply of Inventory:** active inventory at the end of the month divided by pending. Pending sales are mutual purchase agreements that haven't closed yet.

Graphs were created by Windermere Real Estate using NWMLS data, but information was not verified or published by NWMLS. Data reflects all new and resale single family home sales, which include town-homes and exclude condos.