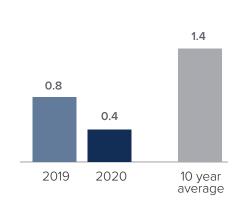

## **Months Supply of Inventory** > **JULY**

less than 3 months = seller's market
3 -6 months = balanced market
more than 6 months = buyer's market