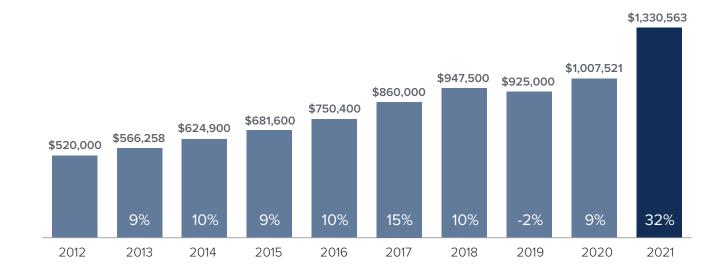

## Market Update

**EASTSIDE** 

## Median Closed Sales Price > JULY



## **Months Supply of Inventory** > **JULY**

less than 3 months = seller's market
3 -6 months = balanced market
more than 6 months = buyer's market



## Closed Sales > JULY



**Months Supply of Inventory:** active inventory at the end of the month divided by pending. Pending sales are mutual purchase agreements that haven't closed yet.

Graphs were created by Windermere Real Estate using NWMLS data, but information was not verified or published by NWMLS. Data reflects all new and resale single family home sales, which include town-homes and exclude condos.