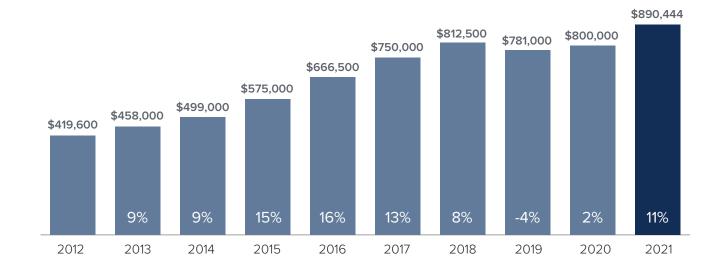

## Market Update

**SEATTLE** 



## Median Closed Sales Price > JUNE



## **Months Supply of Inventory > JUNE**

less than 3 months = seller's market
3 -6 months = balanced market
more than 6 months = buyer's market



## Closed Sales > JUNE



**Months Supply of Inventory:** active inventory at the end of the month divided by pending. Pending sales are mutual purchase agreements that haven't closed yet.

Graphs were created by Windermere Real Estate using NWMLS data, but information was not verified or published by NWMLS. Data reflects all new and resale single family home sales, which include town-homes and exclude condos.