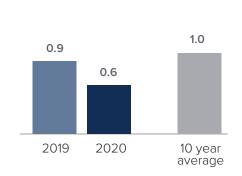

## **Months Supply of Inventory > JUNE**

less than 3 months = seller's market
3 -6 months = balanced market
more than 6 months = buyer's market