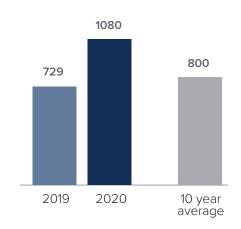

## Closed Sales > JUNE

**Months Supply of Inventory:** active inventory at the end of the month divided by pending. Pending sales are mutual purchase agreements that haven't closed yet.

Graphs were created by Windermere Real Estate using NWMLS data, but information was not verified or published by NWMLS. Data reflects all new and resale single family home sales, which include town-homes and exclude condos.