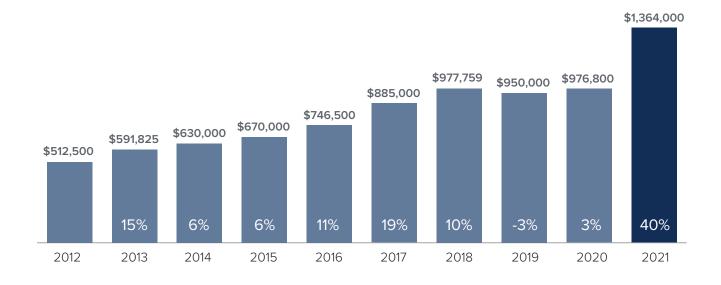

## Market Update

**EASTSIDE** 

## Median Closed Sales Price > JUNE



## **Months Supply of Inventory > JUNE**

less than 3 months = seller's market
3 -6 months = balanced market
more than 6 months = buyer's market



## Closed Sales > JUNE



**Months Supply of Inventory:** active inventory at the end of the month divided by pending. Pending sales are mutual purchase agreements that haven't closed yet.

Graphs were created by Windermere Real Estate using NWMLS data, but information was not verified or published by NWMLS. Data reflects all new and resale single family home sales, which include town-homes and exclude condos.