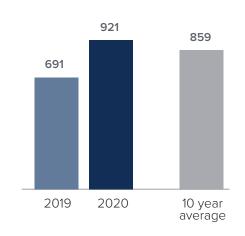

## Closed Sales > JUNE

**Months Supply of Inventory:** active inventory at the end of the month divided by pending. Pending sales are mutual purchase agreements that haven't closed yet.

Graphs were created by Windermere Real Estate using NWMLS data, but information was not verified or published by NWMLS. Data reflects all new and resale single family home sales, which include town-homes and exclude condos.