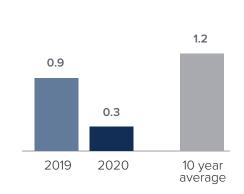

## **Months Supply of Inventory > JUNE**

less than 3 months = seller's market
3 -6 months = balanced market
more than 6 months = buyer's market