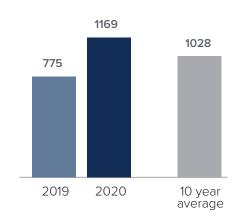

## Closed Sales > MAY

**Months Supply of Inventory:** active inventory at the end of the month divided by pending. Pending sales are mutual purchase agreements that haven't closed yet.

Graphs were created by Windermere Real Estate using NWMLS data, but information was not verified or published by NWMLS. Data reflects all new and resale single family home sales, which include town-homes and exclude condos.