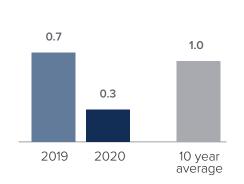

## **Months Supply of Inventory** > **MAY**

less than 3 months = seller's market
3 -6 months = balanced market
more than 6 months = buyer's market