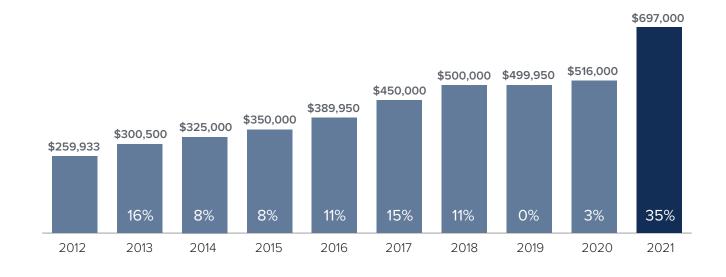

## Market Update SNOHOMISH COUNTY

## Median Closed Sales Price > MAY



## **Months Supply of Inventory** > **MAY**

less than 3 months = seller's market
3 -6 months = balanced market
more than 6 months = buyer's market



## Closed Sales > MAY



**Months Supply of Inventory:** active inventory at the end of the month divided by pending. Pending sales are mutual purchase agreements that haven't closed yet.

Graphs were created by Windermere Real Estate using NWMLS data, but information was not verified or published by NWMLS. Data reflects all new and resale single family home sales, which include town-homes and exclude condos.