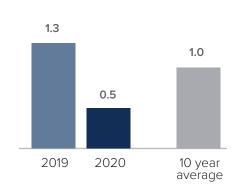

## **Months Supply of Inventory > APRIL**

less than 3 months = seller's market **3 -6 months =** balanced market more than 6 months = buyer's market

## Closed Sales > APRIL

Months Supply of Inventory: active inventory at the end of the month divided by pending. Pending sales are mutual purchase agreements that haven't closed yet.

Graphs were created by Windermere Real Estate using NWMLS data, but information was not verified or published by NWMLS. Data reflects all new and resale single family home sales, which include town-homes and exclude condos.