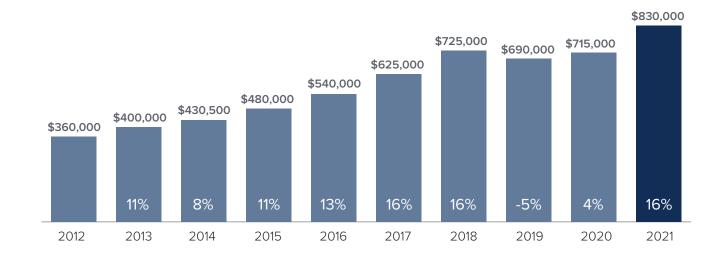

## Market Update

KING COUNTY

## Median Closed Sales Price > APRIL



## **Months Supply of Inventory > APRIL**

less than 3 months = seller's market **3 -6 months =** balanced market more than 6 months = buyer's market



## Closed Sales > APRIL



Months Supply of Inventory: active inventory at the end of the month divided by pending. Pending sales are mutual purchase agreements that haven't closed yet.

Graphs were created by Windermere Real Estate using NWMLS data, but information was not verified or published by NWMLS. Data reflects all new and resale single family home sales, which include town-homes and exclude condos.