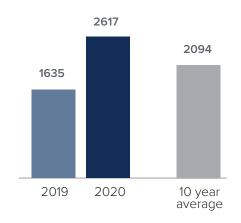

## Closed Sales > APRIL

Months Supply of Inventory: active inventory at the end of the month divided by pending. Pending sales are mutual purchase agreements that haven't closed yet.

Graphs were created by Windermere Real Estate using NWMLS data, but information was not verified or published by NWMLS. Data reflects all new and resale single family home sales, which include town-homes and exclude condos.