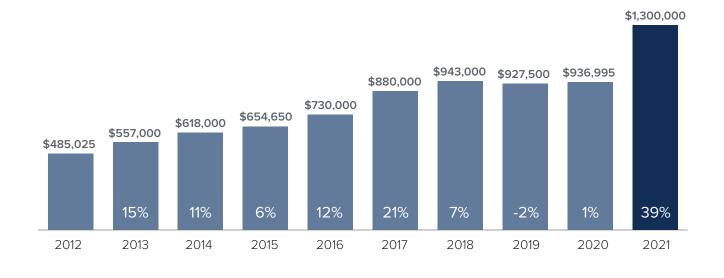

## Median Closed Sales Price > APRIL



## Months Supply of Inventory > APRIL

less than 3 months = seller's market 3 -6 months = balanced market more than 6 months = buyer's market



Closed Sales > APRIL



## *Months Supply of Inventory:* active inventory at the end of the month divided by pending. Pending sales are mutual purchase agreements that haven't closed yet.

Graphs were created by Windermere Real Estate using NWMLS data, but information was not verified or published by NWMLS. Data reflects all new and resale single family home sales, which include town-homes and exclude condos.



## windermere.com