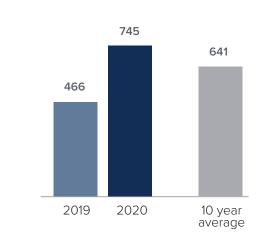

## Months Supply of Inventory > APRIL

less than 3 months = seller's market 3 -6 months = balanced market more than 6 months = buyer's market

Closed Sales > APRIL

## *Months Supply of Inventory:* active inventory at the end of the month divided by pending. Pending sales are mutual purchase agreements that haven't closed yet.

Graphs were created by Windermere Real Estate using NWMLS data, but information was not verified or published by NWMLS. Data reflects all new and resale single family home sales, which include town-homes and exclude condos.