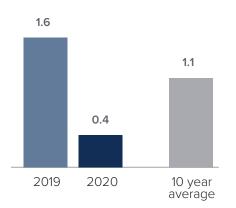

## Months Supply of Inventory > APRIL

less than 3 months = seller's market 3 -6 months = balanced market more than 6 months = buyer's market

Closed Sales > APRIL

## *Months Supply of Inventory:* active inventory at the end of the month divided by pending. Pending sales are mutual purchase agreements that haven't closed yet.

Graphs were created by Windermere Real Estate using NWMLS data, but information was not verified or published by NWMLS. Data reflects all new and resale single family home sales, which include town-homes and exclude condos.