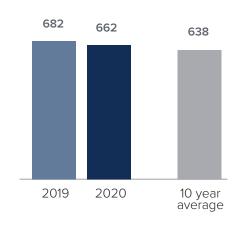

## Closed Sales > FEBRUARY

**Months Supply of Inventory:** active inventory at the end of the month divided by pending. Pending sales are mutual purchase agreements that haven't closed yet.

Graphs were created by Windermere Real Estate using NWMLS data, but information was not verified or published by NWMLS. Data reflects all new and resale single family home sales, which include town-homes and exclude condos.