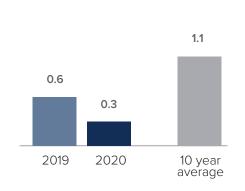

## **Months Supply of Inventory > FEBRUARY**

less than 3 months = seller's market
3 -6 months = balanced market
more than 6 months = buyer's market