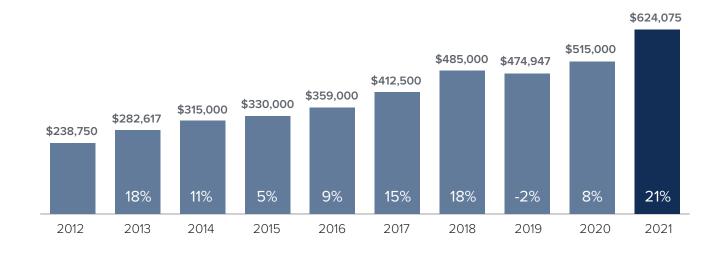

## Market Update SNOHOMISH COUNTY

## Median Closed Sales Price > FEBRUARY



## **Months Supply of Inventory > FEBRUARY**

less than 3 months = seller's market
3 -6 months = balanced market
more than 6 months = buyer's market



## Closed Sales > FEBRUARY



**Months Supply of Inventory:** active inventory at the end of the month divided by pending. Pending sales are mutual purchase agreements that haven't closed yet.

Graphs were created by Windermere Real Estate using NWMLS data, but information was not verified or published by NWMLS. Data reflects all new and resale single family home sales, which include town-homes and exclude condos.