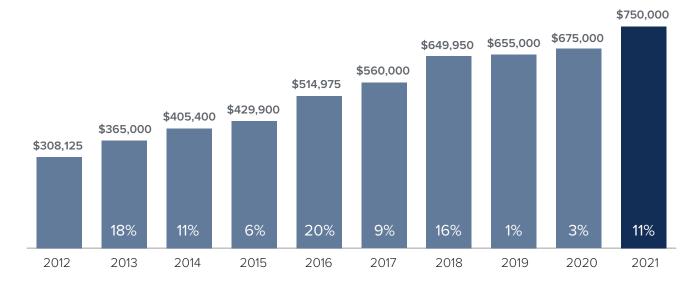

## Median Closed Sales Price > FEBRUARY



### Months Supply of Inventory > FEBRUARY

less than 3 months = seller's market
3 -6 months = balanced market
more than 6 months = buyer's market



#### Closed Sales > FEBRUARY



# *Months Supply of Inventory:* active inventory at the end of the month divided by pending. Pending sales are mutual purchase agreements that haven't closed yet.

Graphs were created by Windermere Real Estate using NWMLS data, but information was not verified or published by NWMLS. Data reflects all new and resale single family home sales, which include town-homes and exclude condos.



#### windermere.com