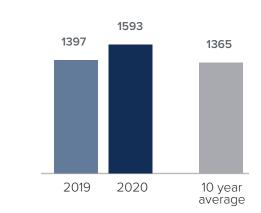

## Median Closed Sales Price > FEBRUARY



### Months Supply of Inventory > FEBRUARY

less than 3 months = seller's market
3 -6 months = balanced market
more than 6 months = buyer's market



#### Closed Sales > FEBRUARY



# *Months Supply of Inventory:* active inventory at the end of the month divided by pending. Pending sales are mutual purchase agreements that haven't closed yet.

Graphs were created by Windermere Real Estate using NWMLS data, but information was not verified or published by NWMLS. Data reflects all new and resale single family home sales, which include town-homes and exclude condos.



#### windermere.com