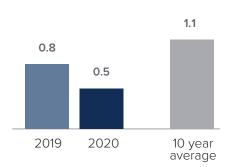

### Months Supply of Inventory > FEBRUARY

less than 3 months = seller's market
3 -6 months = balanced market
more than 6 months = buyer's market