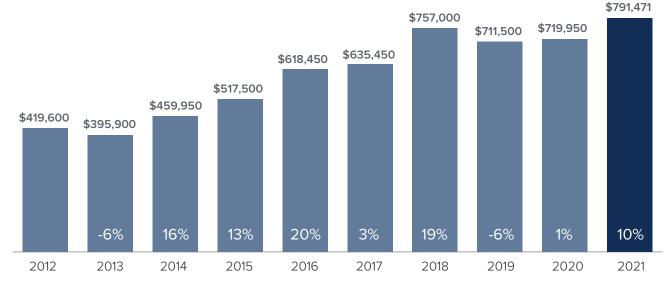

## Median Closed Sales Price > JANUARY

SEATTLE



# Months Supply of Inventory > JANUARY

less than 3 months = seller's market 3 -6 months = balanced market more than 6 months = buyer's market



### Closed Sales > JANUARY



#### Months Supply of Inventory: active inventory at the end of the month divided by pending. Pending sales are mutual purchase agreements that haven't closed yet.

Graphs were created by Windermere Real Estate using NWMLS data, but information was not verified or published by NWMLS. Data reflects all new and resale single family home sales, which include town-homes and exclude condos.



### windermere.com