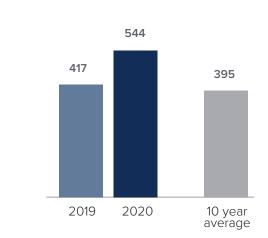

## Median Closed Sales Price > JANUARY

SEATTLE



# Months Supply of Inventory > JANUARY

less than 3 months = seller's market 3 -6 months = balanced market more than 6 months = buyer's market



### Closed Sales > JANUARY



#### Months Supply of Inventory: active inventory at the end of the month divided by pending. Pending sales are mutual purchase agreements that haven't closed yet.

Graphs were created by Windermere Real Estate using NWMLS data, but information was not verified or published by NWMLS. Data reflects all new and resale single family home sales, which include town-homes and exclude condos.



### windermere.com