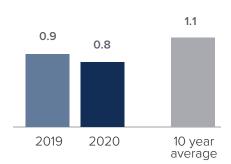

# Months Supply of Inventory > JANUARY

less than 3 months = seller's market 3 -6 months = balanced market more than 6 months = buyer's market

#### Months Supply of Inventory: active inventory at the end of the month divided by pending. Pending sales are mutual purchase agreements that haven't closed yet.

Graphs were created by Windermere Real Estate using NWMLS data, but information was not verified or published by NWMLS. Data reflects all new and resale single family home sales, which include town-homes and exclude condos.