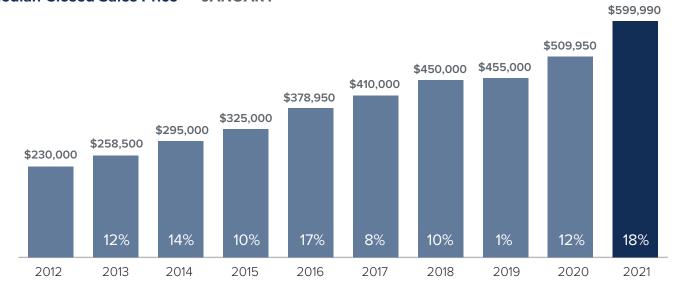

## Market Update SNOHOMISH COUNTY

## Median Closed Sales Price > JANUARY



## Months Supply of Inventory > JANUARY

less than 3 months = seller's market
3 -6 months = balanced market
more than 6 months = buyer's market



## Closed Sales > JANUARY



**Months Supply of Inventory:** active inventory at the end of the month divided by pending. Pending sales are mutual purchase agreements that haven't closed yet.

Graphs were created by Windermere Real Estate using NWMLS data, but information was not verified or published by NWMLS. Data reflects all new and resale single family home sales, which include town-homes and exclude condos.