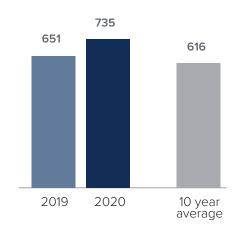

## Closed Sales > JANUARY

**Months Supply of Inventory:** active inventory at the end of the month divided by pending. Pending sales are mutual purchase agreements that haven't closed yet.

Graphs were created by Windermere Real Estate using NWMLS data, but information was not verified or published by NWMLS. Data reflects all new and resale single family home sales, which include town-homes and exclude condos.