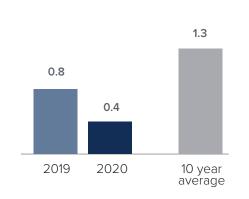

## Months Supply of Inventory > JANUARY

less than 3 months = seller's market
3 -6 months = balanced market
more than 6 months = buyer's market