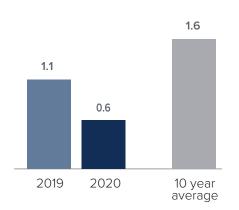

## Months Supply of Inventory > DECEMBER

less than 3 months = seller's market
3 -6 months = balanced market
more than 6 months = buyer's market

# *Months Supply of Inventory:* active inventory at the end of the month divided by pending. Pending sales are mutual purchase agreements that haven't closed yet.

Graphs were created by Windermere Real Estate using NWMLS data, but information was not verified or published by NWMLS. Data reflects all new and resale single family home sales, which include town-homes and exclude condos.