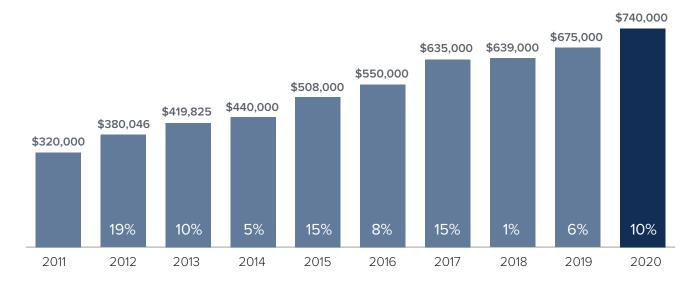

## Median Closed Sales Price > DECEMBER



## Months Supply of Inventory > DECEMBER

less than 3 months = seller's market
3 -6 months = balanced market
more than 6 months = buyer's market



### Closed Sales > DECEMBER



# *Months Supply of Inventory:* active inventory at the end of the month divided by pending. Pending sales are mutual purchase agreements that haven't closed yet.

Graphs were created by Windermere Real Estate using NWMLS data, but information was not verified or published by NWMLS. Data reflects all new and resale single family home sales, which include town-homes and exclude condos.



#### windermere.com