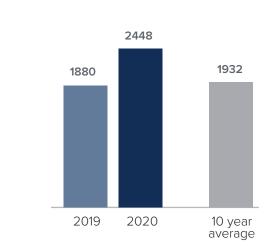

## Median Closed Sales Price > DECEMBER



## Months Supply of Inventory > DECEMBER

less than 3 months = seller's market
3 -6 months = balanced market
more than 6 months = buyer's market



### Closed Sales > DECEMBER



# *Months Supply of Inventory:* active inventory at the end of the month divided by pending. Pending sales are mutual purchase agreements that haven't closed yet.

Graphs were created by Windermere Real Estate using NWMLS data, but information was not verified or published by NWMLS. Data reflects all new and resale single family home sales, which include town-homes and exclude condos.



#### windermere.com