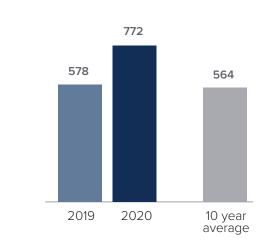

## Closed Sales > DECEMBER

#### Months Supply of Inventory: active inventory at the end of the month divided by pending. Pending sales are mutual purchase agreements that haven't closed yet.

Graphs were created by Windermere Real Estate using NWMLS data, but information was not verified or published by NWMLS. Data reflects all new and resale single family home sales, which include town-homes and exclude condos.