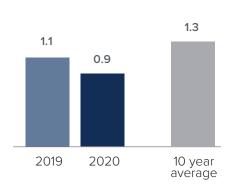

# Months Supply of Inventory > DECEMBER

less than 3 months = seller's market 3 -6 months = balanced market more than 6 months = buyer's market

#### Months Supply of Inventory: active inventory at the end of the month divided by pending. Pending sales are mutual purchase agreements that haven't closed yet.

Graphs were created by Windermere Real Estate using NWMLS data, but information was not verified or published by NWMLS. Data reflects all new and resale single family home sales, which include town-homes and exclude condos.