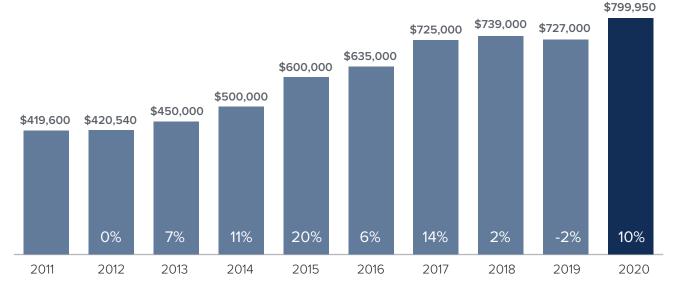

## Median Closed Sales Price > DECEMBER

SEATTLE



# Months Supply of Inventory > DECEMBER

less than 3 months = seller's market 3 -6 months = balanced market more than 6 months = buyer's market



## Closed Sales > DECEMBER



#### Months Supply of Inventory: active inventory at the end of the month divided by pending. Pending sales are mutual purchase agreements that haven't closed yet.

Graphs were created by Windermere Real Estate using NWMLS data, but information was not verified or published by NWMLS. Data reflects all new and resale single family home sales, which include town-homes and exclude condos.



### windermere.com