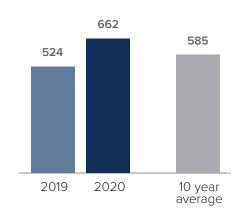

## Closed Sales > DECEMBER

**Months Supply of Inventory:** active inventory at the end of the month divided by pending. Pending sales are mutual purchase agreements that haven't closed yet.

Graphs were created by Windermere Real Estate using NWMLS data, but information was not verified or published by NWMLS. Data reflects all new and resale single family home sales, which include town-homes and exclude condos.