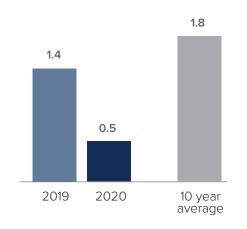

## **Months Supply of Inventory** > **DECEMBER**

less than 3 months = seller's market
3 -6 months = balanced market
more than 6 months = buyer's market