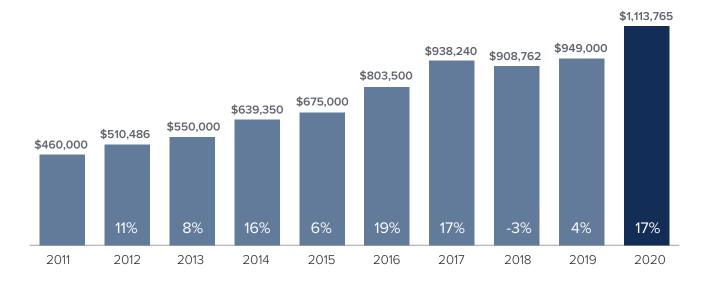

## Market Update

**EASTSIDE** 

## Median Closed Sales Price > DECEMBER



## **Months Supply of Inventory** > **DECEMBER**

less than 3 months = seller's market
3 -6 months = balanced market
more than 6 months = buyer's market



## Closed Sales > DECEMBER



**Months Supply of Inventory:** active inventory at the end of the month divided by pending. Pending sales are mutual purchase agreements that haven't closed yet.

Graphs were created by Windermere Real Estate using NWMLS data, but information was not verified or published by NWMLS. Data reflects all new and resale single family home sales, which include town-homes and exclude condos.